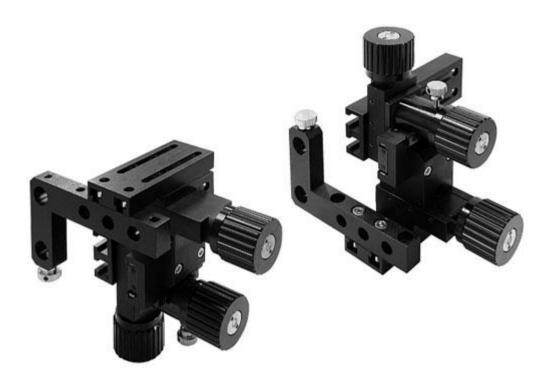

## Manual coarse manipulator suitable for a wide range of applications.

This manual coarse manipulator features a classical, performance-proven design. Different component combinations enable a variety of installations, ensuring wide applicability for installation of liquid hydraulic micromanipulators. Responsive manual operation and good economy have made the MMN-1 a long-term success with pioneering researchers.

## **Specifications:**

| Accessory included |        | Allen Wrench                    |
|--------------------|--------|---------------------------------|
| Movement range     | Coarse | X 30 mm, Y 30 mm, Z 30 mm       |
| Dimensions/Weight  |        | W 95 × D 90 × H 110 mm, 0.47 kg |